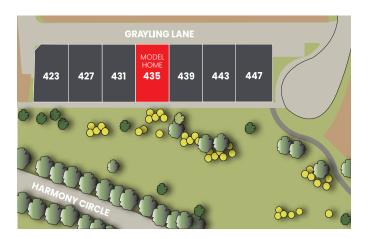

# GRAYLING GARDENS LUXURY BUNGALOWS

#### Grayling Gardens comprises seven strategically positioned luxury bungalow homes.

Nestled along Grayling Lane, an exclusive roadway serving only seven residences, Grayling Gardens south-facing single-level luxury bungalow homes provide **stunning vistas of the park, lake, and distant mountains.** 