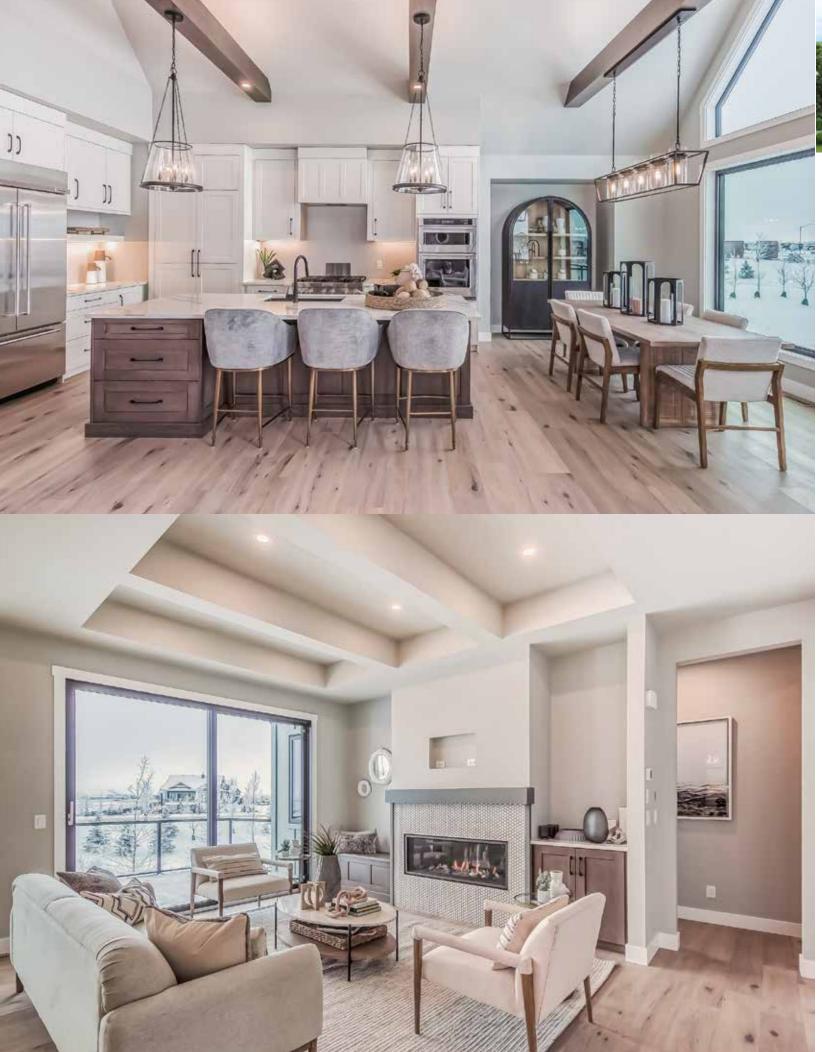

### At Tycon Homes we build to a high standard finish and offer additional customized upgrades.

Our standard features include:

Chef's kitchen featuring high beamed ceilings, upgraded appliances, and a hidden pantry,

Open floor plan with expansive windows and 9-foot Lift and Slide Patio Doors that seamlessly connect indoor and outdoor space.

Primary suite with park, lake and mountain views offers a luxury ensuite featuring an oversized tub and rain shower.

The developed lower level presents a spacious bedroom, with a full bath**room** and a large family room.

Laundry room, half bath, mudroom and office.

Extra large double garage with ample room for two cars and a golf cart.

#### Our customized upgrades include custom millwork, ceiling vaults, and kitchen layout modifications.

**Debutante Design** provides interior selections:

Optional kitchen appliance upgrades

Optional vaults in the great room and primary bedroom ceilings.